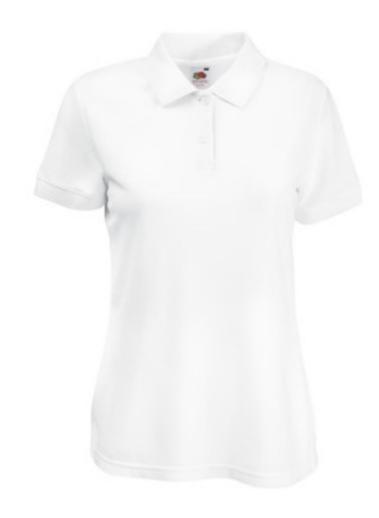

# FRUIT OF THE LOOM, 65/35 LADIES POLO, WOMEN'S POLO SHIRT, WHITE, 2XL

## **Specification**

Fruit of the Loom, 65/35 Ladies Polo, women's polo shirt, white, 2XL. Polo shirt for women, composed of 65% cotton and 35% polyester, T-shirt 230gm / m2. Guaranteed 60 degree wash, lightly strung, button-down buttons, classic polo shirt, normal cut. Branding: embroidery, flex, flock, sieve